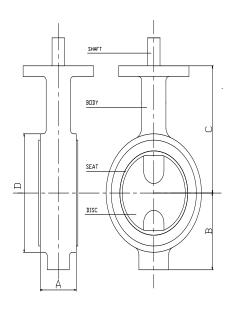

#### **Material Specification:-**

| SR NO. | PART             | MOC                                     |
|--------|------------------|-----------------------------------------|
| 1      | Body             | Aluminum                                |
| 2      | Disc             | IS 1865 SG 400/15 (Epoxy Powder Coated) |
| 3      | Seat             | Nitrile Rubber                          |
| 4      | Shaft            | IS 1570 C.S. GRADE 40C 8 ( EN 8)        |
| 5      | O-Ring           | Nitrile Rubber                          |
| 6      | Bush             | Nylon                                   |
| 7      | Lever / Gear Box | Carbon Steel                            |

## **Dimensional Details:-**

| SIZE(MM) | А   | В   | С   | D   |
|----------|-----|-----|-----|-----|
| 40       | 33  | 50  | 98  | 73  |
| 50       | 43  | 65  | 120 | 91  |
| 65       | 46  | 70  | 125 | 101 |
| 80       | 46  | 79  | 128 | 114 |
| 100      | 52  | 92  | 145 | 150 |
| 125      | 56  | 106 | 160 | 173 |
| 150      | 56  | 121 | 175 | 206 |
| 200      | 64  | 150 | 220 | 252 |
| 250      | 70  | 195 | 266 | 320 |
| 300      | 82  | 227 | 289 | 374 |
| 350      | 86  | 250 | 305 | 415 |
| 400      | 140 | 316 | 434 | 477 |
| 450      | 152 | 356 | 462 | 527 |
| 500      | 152 | 381 | 490 | 582 |

- All Dimensions are in mm.
- Dimensions and design subject to change without notice in course of product development.