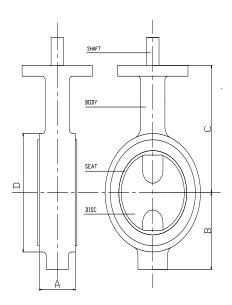

#### **Material Specification:-**

| SR NO. | PART             | MOC                                     |  |  |
|--------|------------------|-----------------------------------------|--|--|
| 1      | Body             | IS 210 Cast Iron Grade 220              |  |  |
| 2      | Disc             | IS 1865 SG 400/15 (Epoxy Powder Coated) |  |  |
| 3      | Seat             | Nitrile Rubber                          |  |  |
| 4      | Shaft            | IS 1570 C.S. GRADE 40C 8. (EN 8)        |  |  |
| 5      | O-Ring           | Nitrile Rubber                          |  |  |
| 6      | Bush             | Nylon                                   |  |  |
| 7      | Lever / Gear Box | Carbon Steel                            |  |  |

#### **Dimensional Details:-**

| SIZE(MM) | А   | В   | С   | D   |
|----------|-----|-----|-----|-----|
| 40       | 33  | 50  | 98  | 73  |
| 50       | 43  | 65  | 120 | 91  |
| 65       | 46  | 70  | 125 | 101 |
| 80       | 46  | 79  | 128 | 114 |
| 100      | 52  | 92  | 145 | 150 |
| 125      | 56  | 106 | 160 | 173 |
| 150      | 56  | 121 | 175 | 206 |
| 200      | 64  | 150 | 220 | 252 |
| 250      | 70  | 195 | 266 | 320 |
| 300      | 82  | 227 | 289 | 374 |
| 350      | 86  | 250 | 305 | 415 |
| 400      | 140 | 316 | 434 | 477 |
| 450      | 152 | 356 | 462 | 527 |
| 500      | 152 | 381 | 490 | 582 |

- All Dimensions are in mm.
- Dimensions and design subject to change without notice in course of product development.