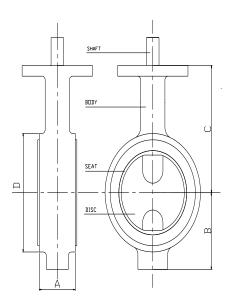

#### **Dimensional Details:-**

| SIZE(MM) | А   | В   | С   | D   |
|----------|-----|-----|-----|-----|
| 40       | 33  | 50  | 98  | 73  |
| 50       | 43  | 65  | 120 | 91  |
| 65       | 46  | 70  | 125 | 101 |
| 80       | 46  | 79  | 128 | 114 |
| 100      | 52  | 92  | 145 | 150 |
| 125      | 56  | 106 | 160 | 173 |
| 150      | 56  | 121 | 175 | 206 |
| 200      | 64  | 150 | 220 | 252 |
| 250      | 70  | 195 | 266 | 320 |
| 300      | 82  | 227 | 289 | 374 |
| 350      | 86  | 250 | 305 | 415 |
| 400      | 140 | 316 | 434 | 477 |
| 450      | 152 | 356 | 462 | 527 |
| 500      | 152 | 381 | 490 | 582 |

- All Dimensions are in mm.
- Dimensions and design subject to change without notice in course of product development.